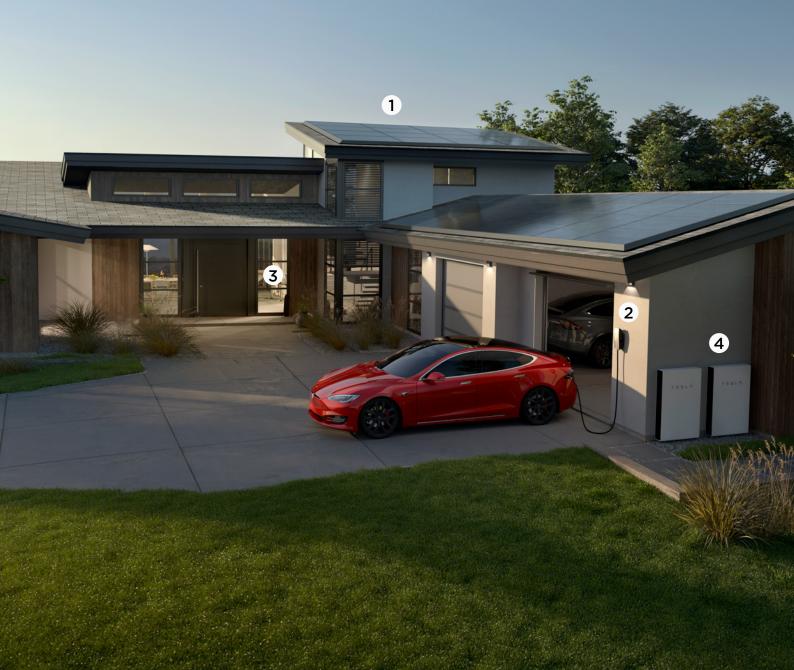

# Your Tesla Ecosystem

Solar panels convert the sun's rays into usable energy for your home and tops up your Powerwall with clean energy to use when you need it

# 4 Tesla Powerwall & Backup Power

A home battery that stores excess energy from your solar panels for use day or night to self-power your home and vehicle, even during a blackout

#### 2 Charging

Charging at home is as easy as charging your smartphone. Just plug your Tesla vehicle in overnight and wake up to a full battery

#### **3** Power Everything

Powerwall's 5 kW continuous and 7 kW peak power output allows you to power everything from you lights and refrigerator to your washing machine

Operating temperature

-20°c to 50°c

Peak power

7 kW

1 Meter box

2 Gateway

3 Distribution board

4 Isolator

5 Powerwall