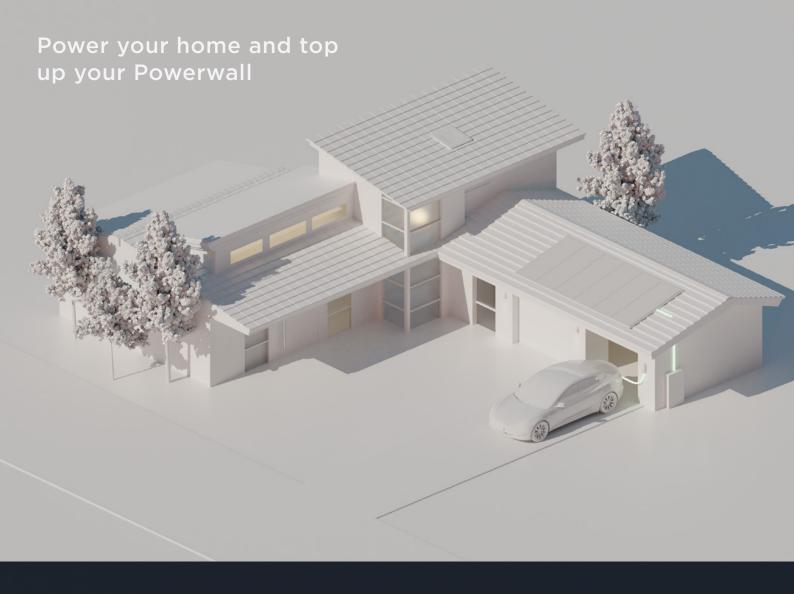

# Your Tesla Ecosystem

Solar panels convert the sun's rays into usable energy for your home and tops up your Powerwall with clean energy to use when you need it

# 4 Tesla Powerwall & Backup Power

A home battery that stores excess energy from your solar panels for use day or night to self-power your home and vehicle, even during a blackout