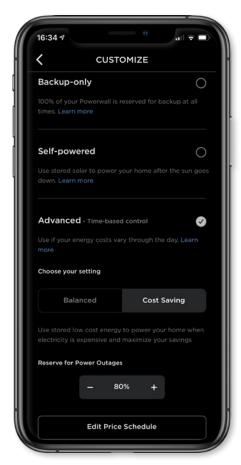

# 24/7 Mobile Monitoring Control your Powerwall and track your energy usage in real time

Plan ahead for every season and watch your energy flow on a daily, weekly or monthly basis.

Manage your features and track your excess energy with instant notifications and easy navigation Customise your system with performance modes and backup protection during severe weather