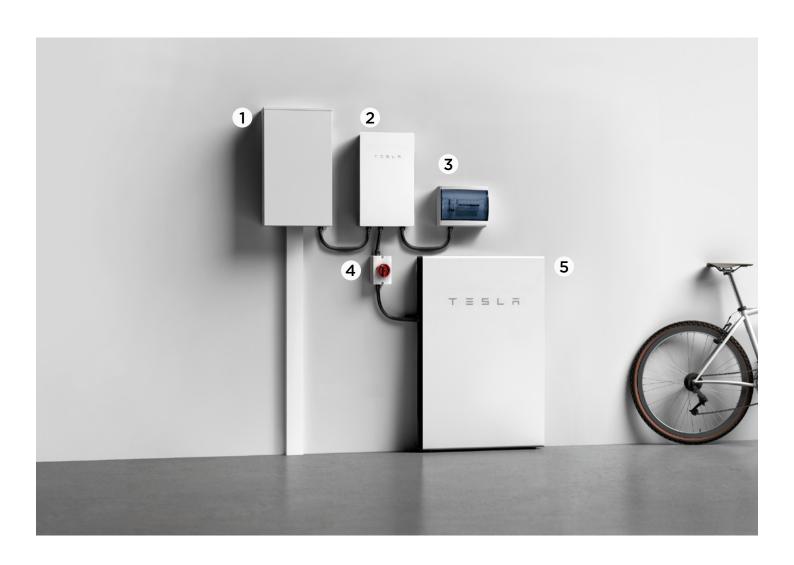

Operating temperature

-20°c to 50°c

Peak power

7 kW

1 Meter box

2 Gateway

3 Distribution board

4 Isolator

5 Powerwall