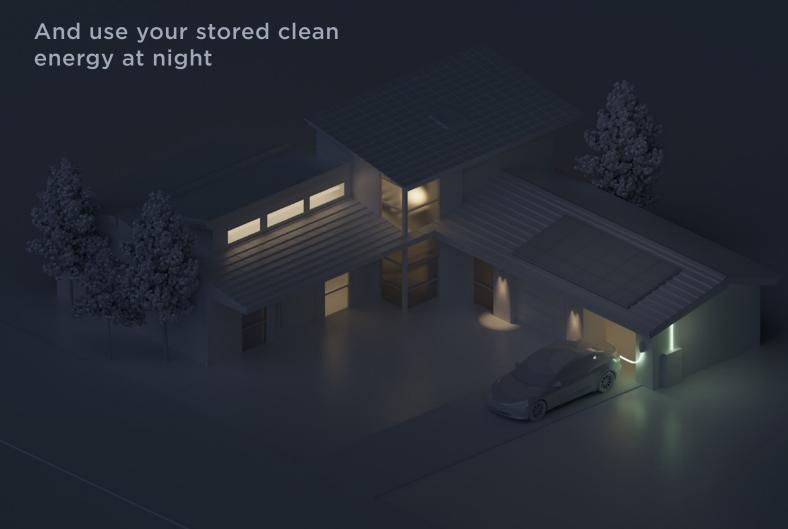

### Product Overview

Power your home and electric vehicle with renewable energy you control and reduce your reliance on the grid.

With solar, you typically generate more clean energy than you need. By combining with Powerwall, a rechargeable home battery, you can store excess energy from your solar panels for use anytime—even during a power outage.

# 4 Tesla Powerwall & Backup Power

A home battery that stores excess energy from your solar panels for use day or night to self-power your home and vehicle, even during a blackout