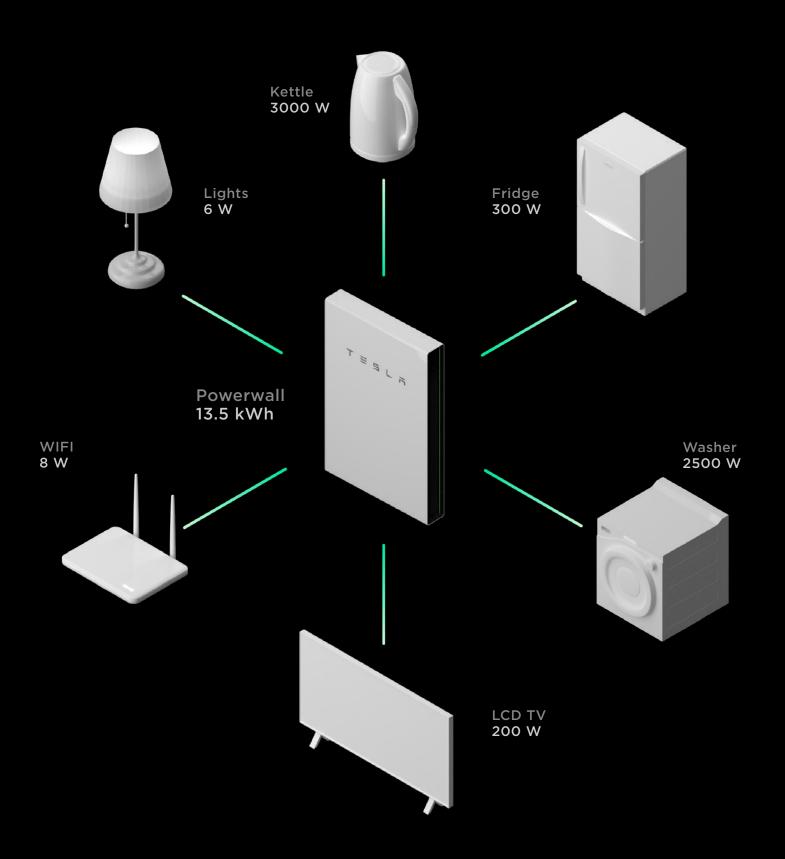

#### **3** Power Everything

Powerwall's 5 kW continuous and 7 kW peak power output allows you to power everything from you lights and refrigerator to your washing machine

# A Battery to Power Everything

Powerwall can detect a power cut, disconnect from the grid and automatically restore power to your home within a fraction of a second.

With Powerwalls 5 kW continuous power output, your home or business keeps running with little disruption.