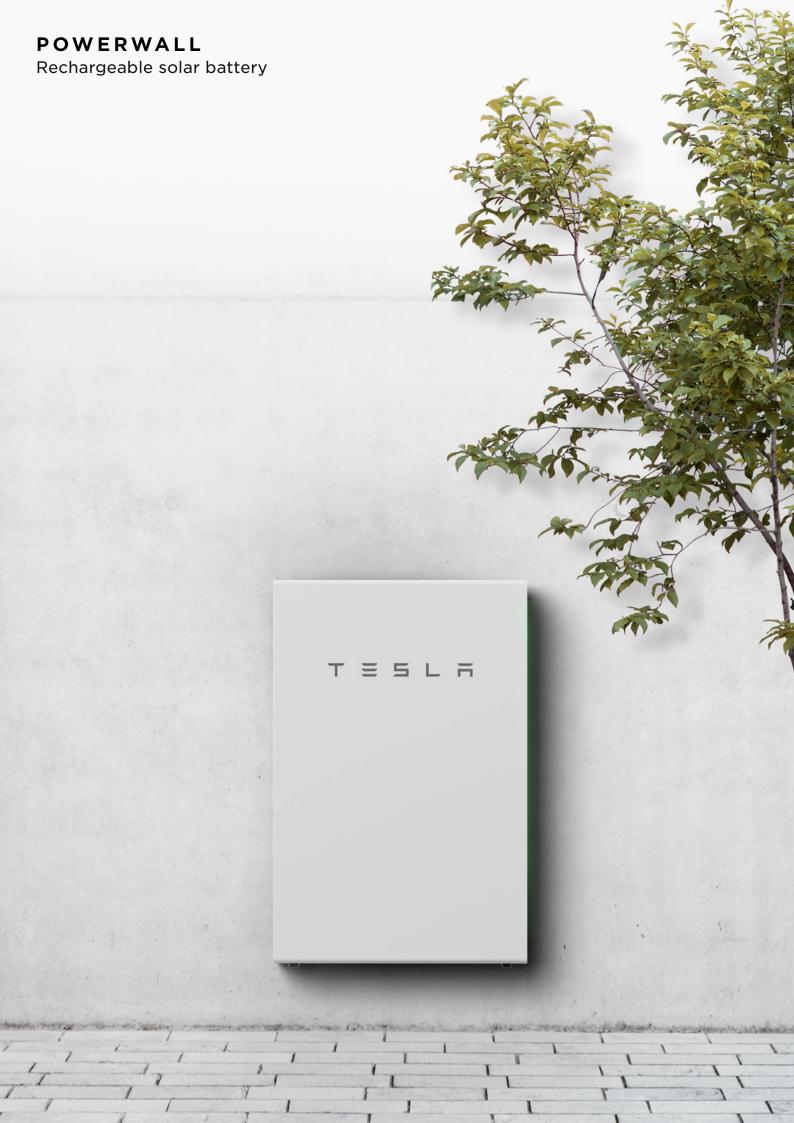

### Product Overview

Power your home and electric vehicle with renewable energy you control and reduce your reliance on the grid.

With solar, you typically generate more clean energy than you need. By combining with Powerwall, a rechargeable home battery, you can store excess energy from your solar panels for use anytime—even during a power outage.

# 4 Tesla Powerwall & Backup Power

A home battery that stores excess energy from your solar panels for use day or night to self-power your home and vehicle, even during a blackout