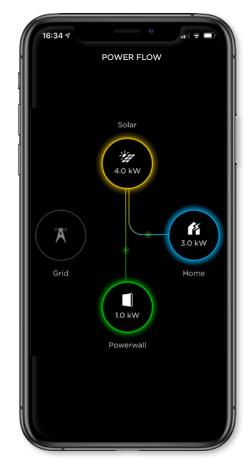

# 24/7 Mobile Monitoring Control your Powerwall and track your energy usage in real time

Plan ahead for every season and watch your energy flow on a daily, weekly or monthly basis.

Manage your features and track your excess energy with instant notifications and easy navigation Customise your system with performance modes and backup protection during severe weather

Watch your energy flow in real time and monitor your home's energy independence