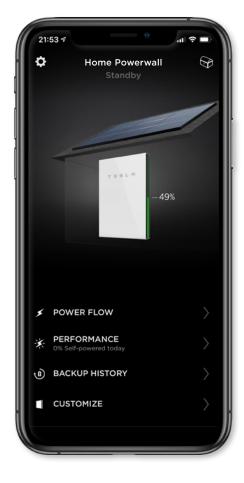

# 24/7 Mobile Monitoring Control your Powerwall and track your energy usage in real time

Plan ahead for every season and watch your energy flow on a daily, weekly or monthly basis.

Manage your features and track your excess energy with instant notifications and easy navigation Customise your system with performance modes and backup protection during severe weather

Watch your energy flow in real time and monitor your home's energy independence